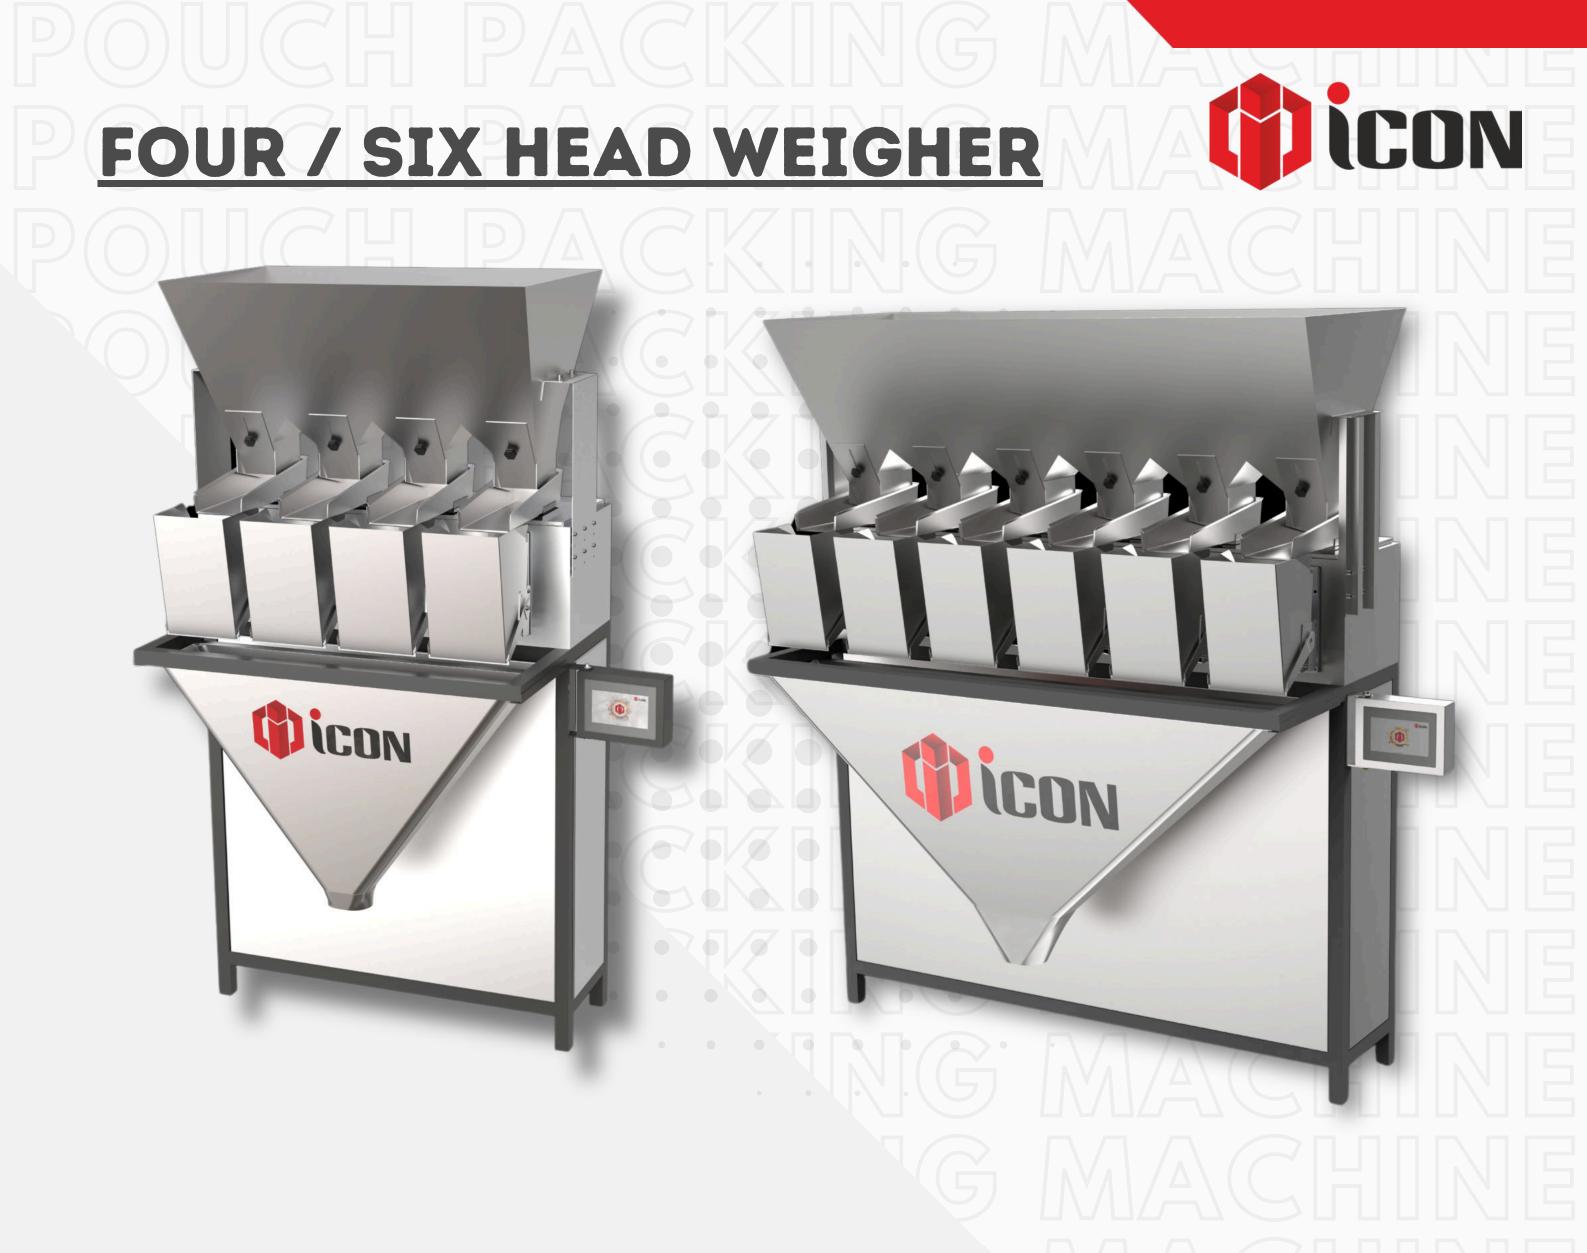

A Four Head Weigher is a type of automated weighing system used for precise and efficient weighing of bulk materials. It uses four separate weighing heads to simultaneously collect data, allowing for faster and more accurate measurements. These systems are commonly used in packaging, food processing, and manufacturing industries. The four heads work in tandem to ensure high-speed operation while minimizing product loss and ensuring consistency.

A Four Head Weigher typically features four independent weigh hoppers with load cells, providing highspeed, accurate weighing for various materials. It offers fast, reliable performance with precise control over portioning and packaging, ideal for industries like food processing and manufacturing.

A Four Head Weigher is used for packaging products like snacks, coffee, grain porridge, free flow items and resealable pouches.

PRECISION IN **PACKAGING**, **INNOVATION** IN MACHINERY

www.iconindustriesindia.com