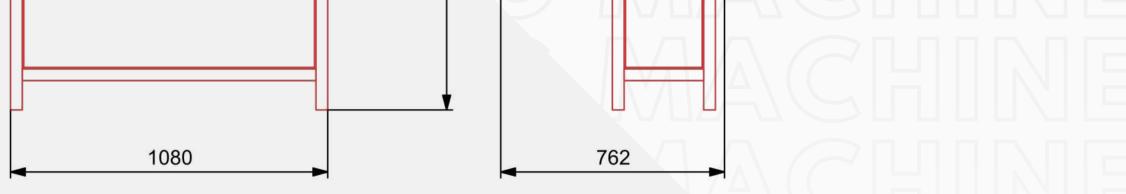

acturing.

A Four Head Weigher is used for packaging products like snacks, coffee, grain porridge, free flow items and resealable pouches.

PRECISION IN **PACKAGING**, **INNOVATION** IN MACHINERY

www.iconindustriesindia.com

## Easy to Operate

Designed with simplicity, our machine features an intuitive smart interface and straightforward controls, ensuring easy operation for all experience levels.

### **Easy Maintenanse**

With a focus on convenience, our machine is engineered for easy maintenance, featuring accessible components and straightforward service procedures.

# **Rapid Tech Support**

Benefit from our 24\*7 rapid tech support, offering prompt assistance and solutions to minimize downtime and keep your machine running smoothly.

ICON

## **DIMENSIONS OF FOUR HEAD WEIGHER**





## **TECHNICAL SPECIFICATIONS**

| Hopper Capacity       | 20 Ltr (Depend On Product)                     | Contact Part    | Stainless Steel                    |
|-----------------------|------------------------------------------------|-----------------|------------------------------------|
| Filling System        | Weighing Scale                                 | Power           | 220v AC (Single Phase)             |
| Quantity to be Filled | 10 Gram To 1000 Gram<br>(Depending On Product) | Operation       | Pneumatic & Electronics, Fuji Make |
| Machine Weight        | ~ 200 Kg                                       | Pneumatic       | SMC / Janatics                     |
| Structure             | M.S. Duly Powder Coated                        | Error In Weight | + /- 2%