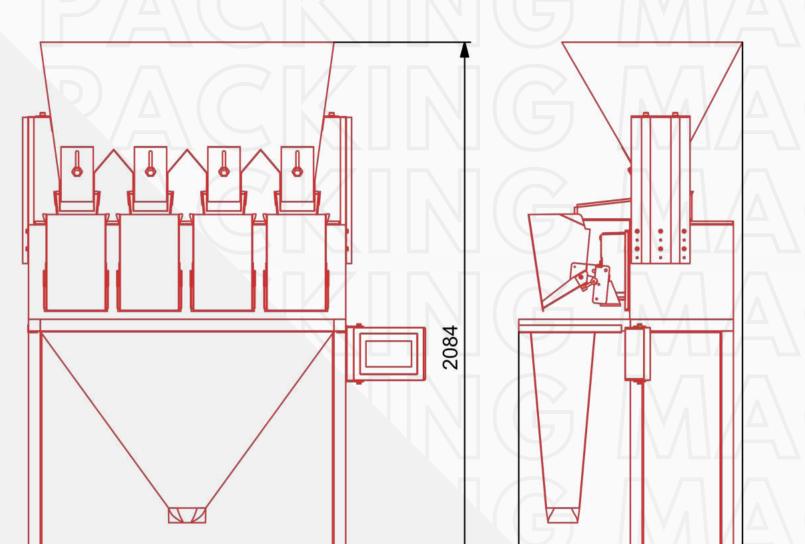

ufacturing.

A Four Head Weigher is used for packaging products like snacks, coffee, grain porridge, free flow items and resealable pouches.

PRECISION IN **PACKAGING**, **INNOVATION** IN MACHINERY

www.iconindustriesindia.com

## Easy to Operate

Designed with simplicity, our machine features an intuitive smart interface and straightforward controls, ensuring easy operation for all experience levels.

### **Easy Maintenanse**

With a focus on convenience, our machine is engineered for easy maintenance, featuring accessible components and straightforward service procedures.

# **Rapid Tech Support**

Benefit from our 24\*7 rapid tech support, offering prompt assistance and solutions to minimize downtime and keep your machine running smoothly.

ICON

## **DIMENSIONS OF FOUR HEAD WEIGHER**





## **TECHNICAL SPECIFICATIONS**

| Hopper Capacity       | 20 Ltr (Depend On Product)                     | Contact Part    | Stainless Steel                    |
|-----------------------|------------------------------------------------|-----------------|------------------------------------|
| Filling System        | Weighing Scale                                 | Power           | 220v AC (Single Phase)             |
| Quantity to be Filled | 10 Gram To 1000 Gram<br>(Depending On Product) | Operation       | Pneumatic & Electronics, Fuji Make |
| Machine Weight        | ~ 200 Kg                                       | Pneumatic       | SMC / Janatics                     |
| Structure             | M.S. Duly Powder Coated                        | Error In Weight | + /- 2%